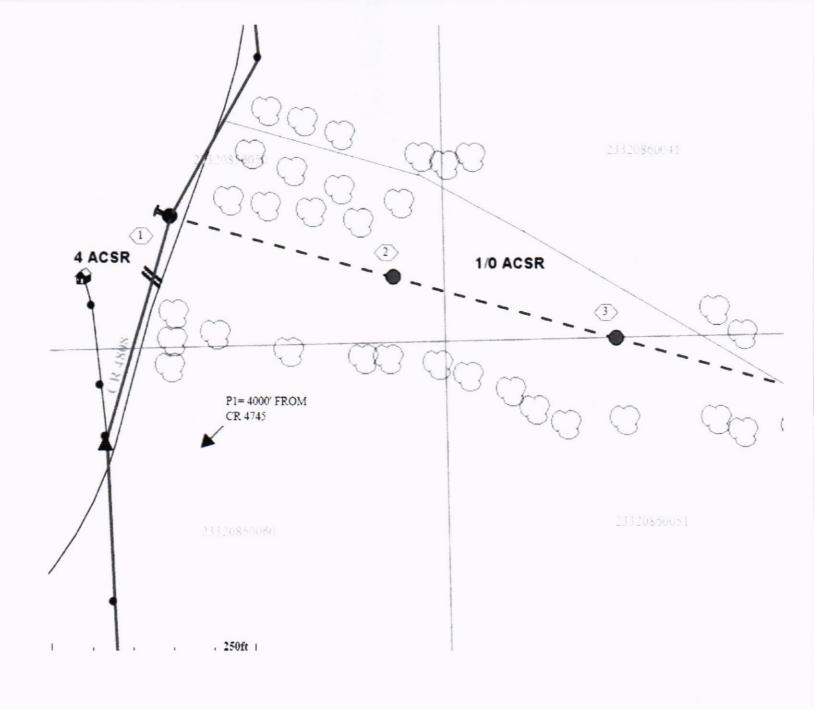

## Greetings:

Farmers Electric Cooperative, Inc. is requesting permission to construct electrical power distribution facilities which will cross County Road <u>4808</u> which is located 4000' northeast from County Road 4745 in Hopkins County, Texas.

Site location map and construction sketches are enclosed. The construction sketch details the proposed work. All road crossings will have a minimum vertical clearance of 22 feet.

If you have any questions, please contact me at any time.

HOPKINS

CR 4808

CB 4745